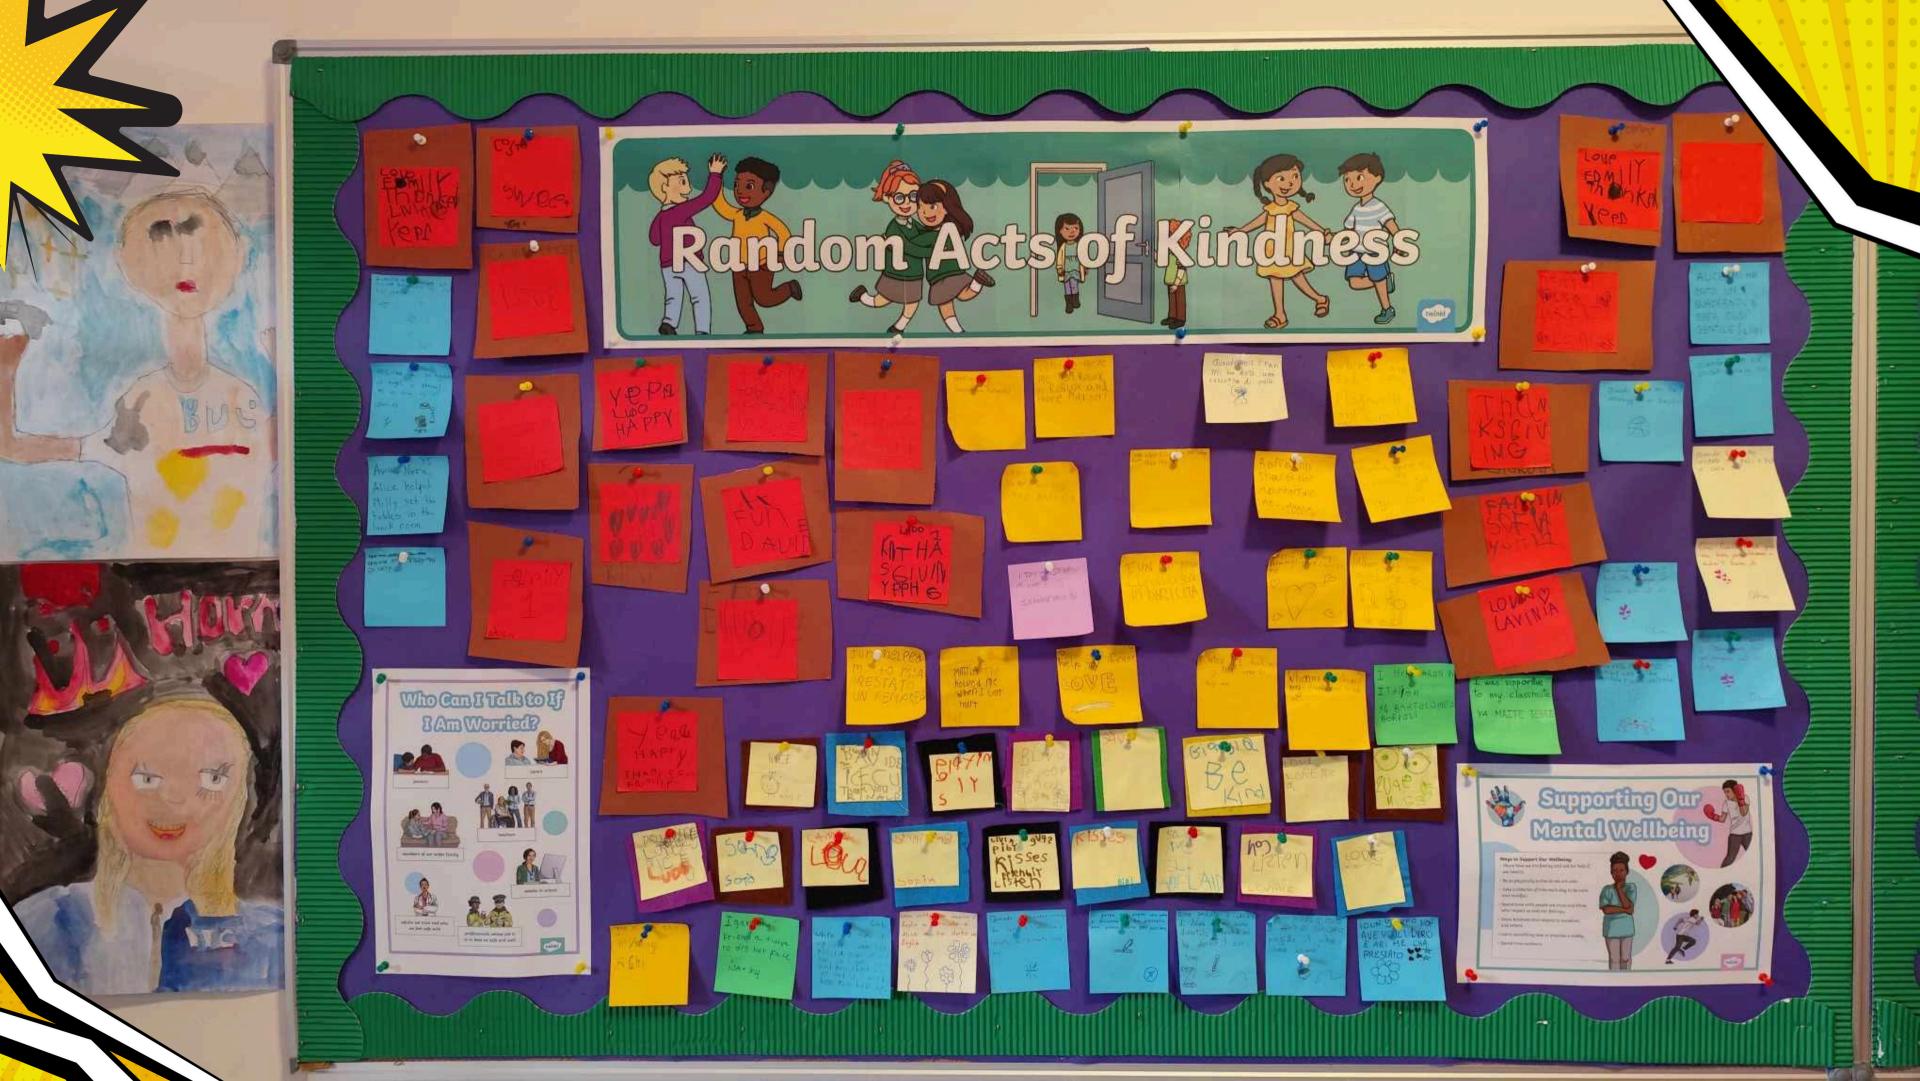

# PREVENTING BUL

Prevention Recognizing Problem solving • Anti-bullying education

| V | <b>IG</b> |
|---|-----------|
|   | IU        |

### What to Do If You're a Victim of CyberBullying

What could you do if you or someone you know is being cyberbullied?

BLOCK

Block the person or group of people responsible.

help you and make it better.