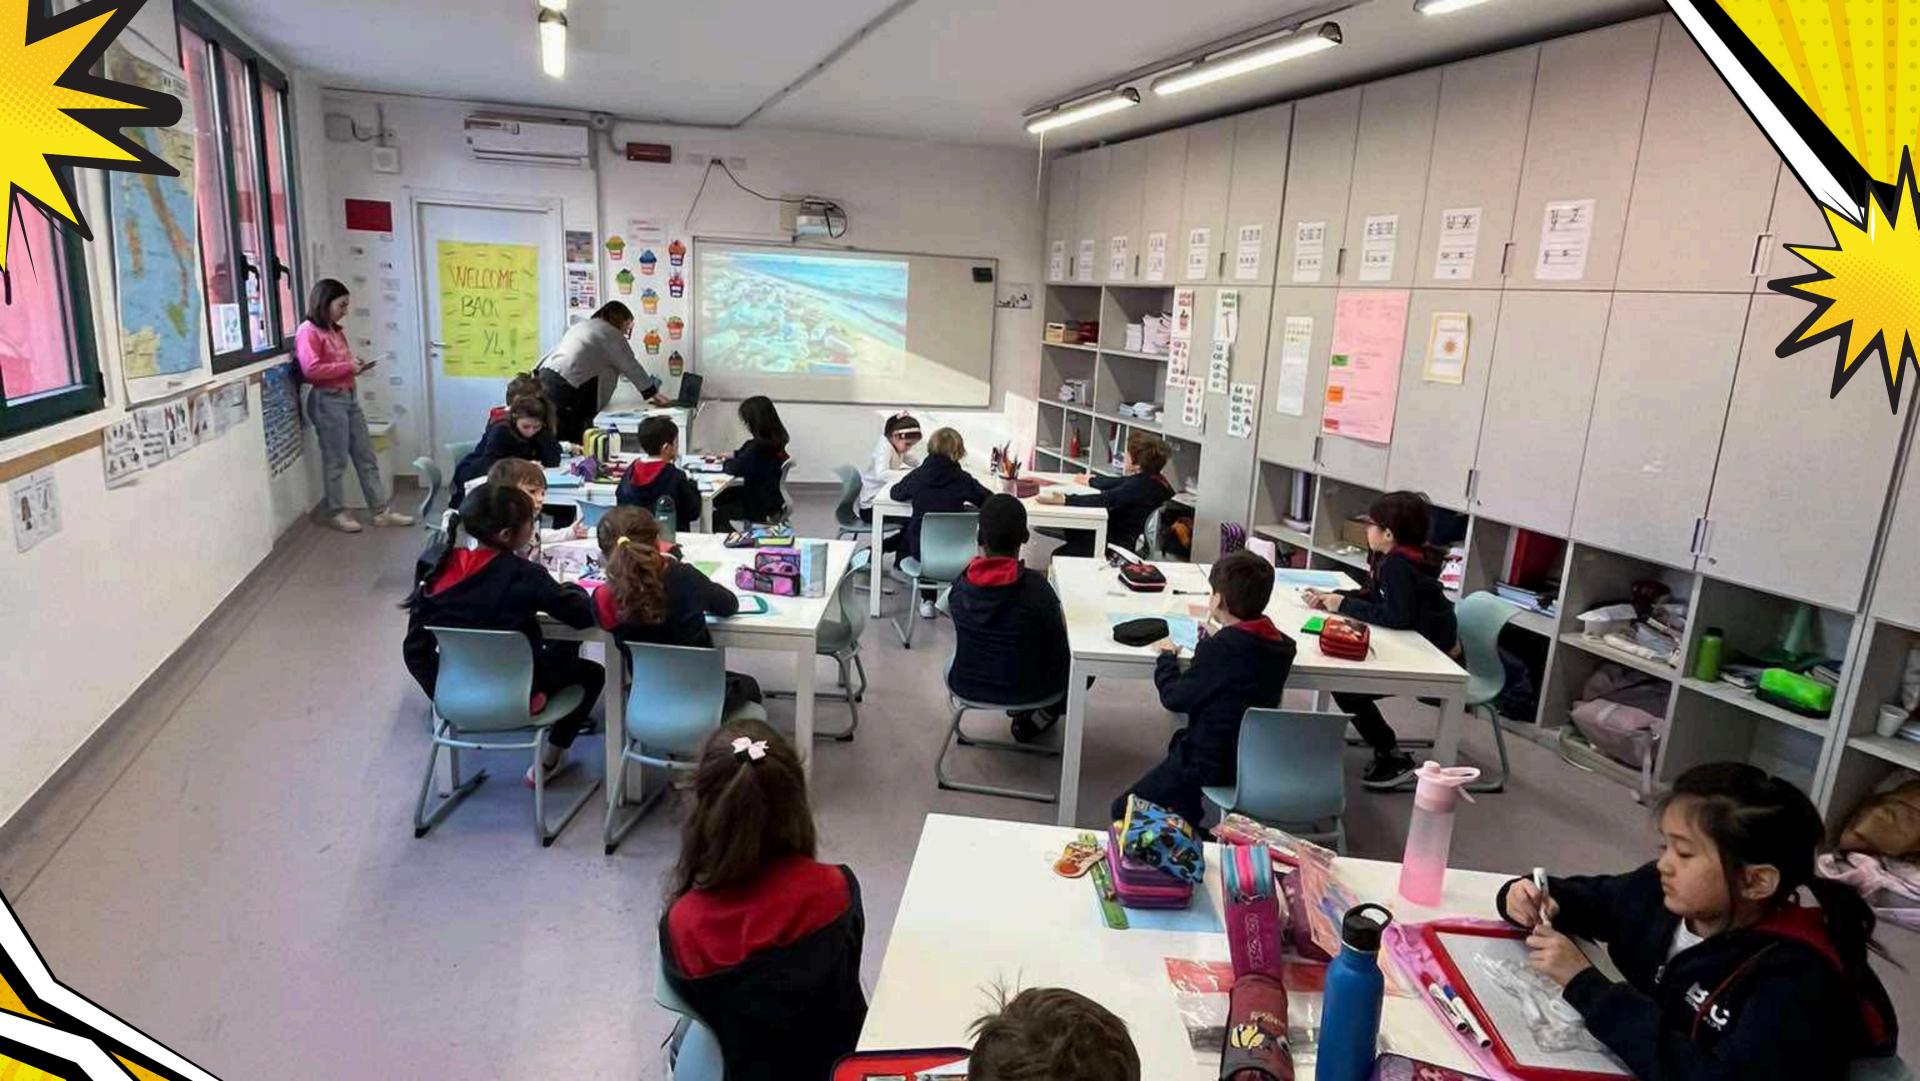

# **VISITING LESSONS** classes with maximum 20 students

- project-based learning
- two teachers present
- inclusivity

# **VISITING LESSONS**

- ICT tools
- group work
- adjusting lesson plans
- student well-being is prior
- staff meeting every Friday
- the lesson plans in all subjects are adjusted to the focus topic