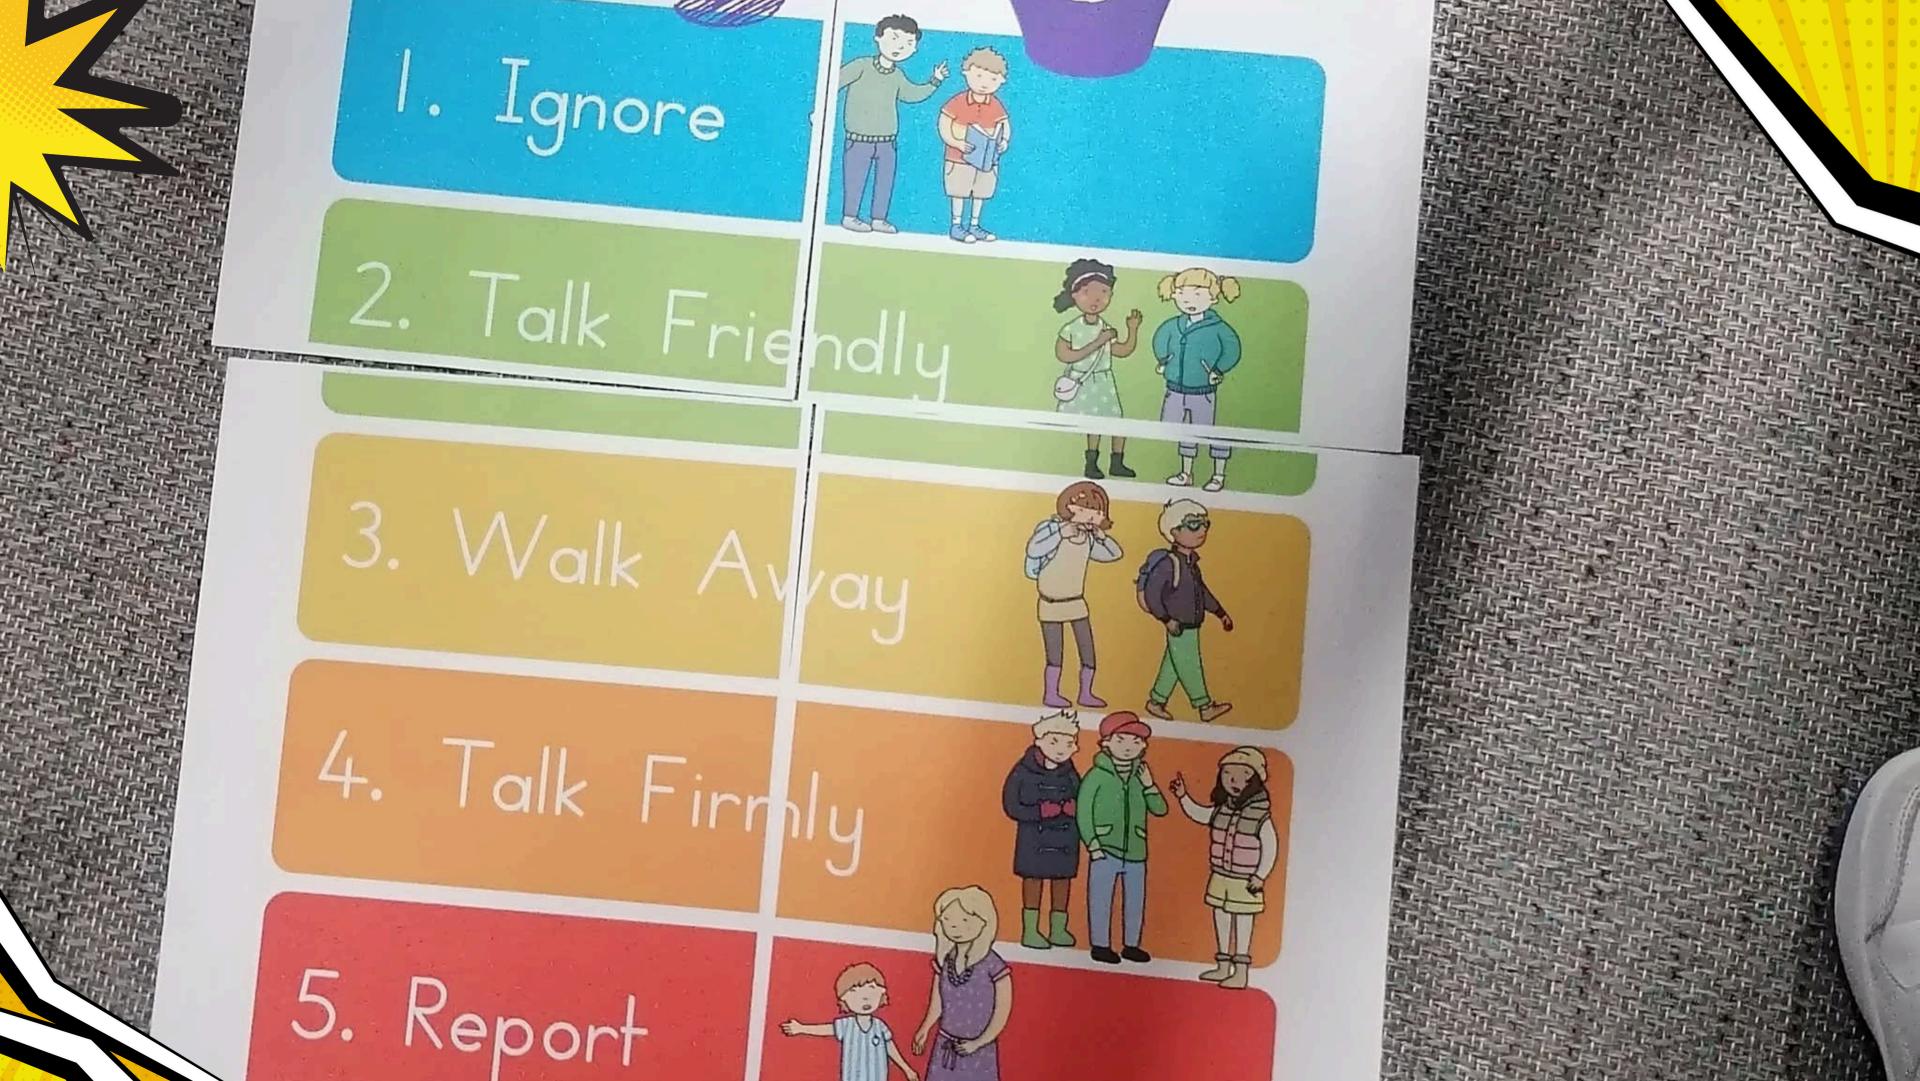

# PREVENTING BUL

Prevention Recognizing Problem solving • Anti-bullying education

| V | <b>IG</b> |
|---|-----------|
|   | IU        |

### What to Do If You're a Victim of CyberBullying

What could you do if you or someone you know is being cyberbullied?

BLOCK

Block the person or group of people responsible.

help you and make it better.