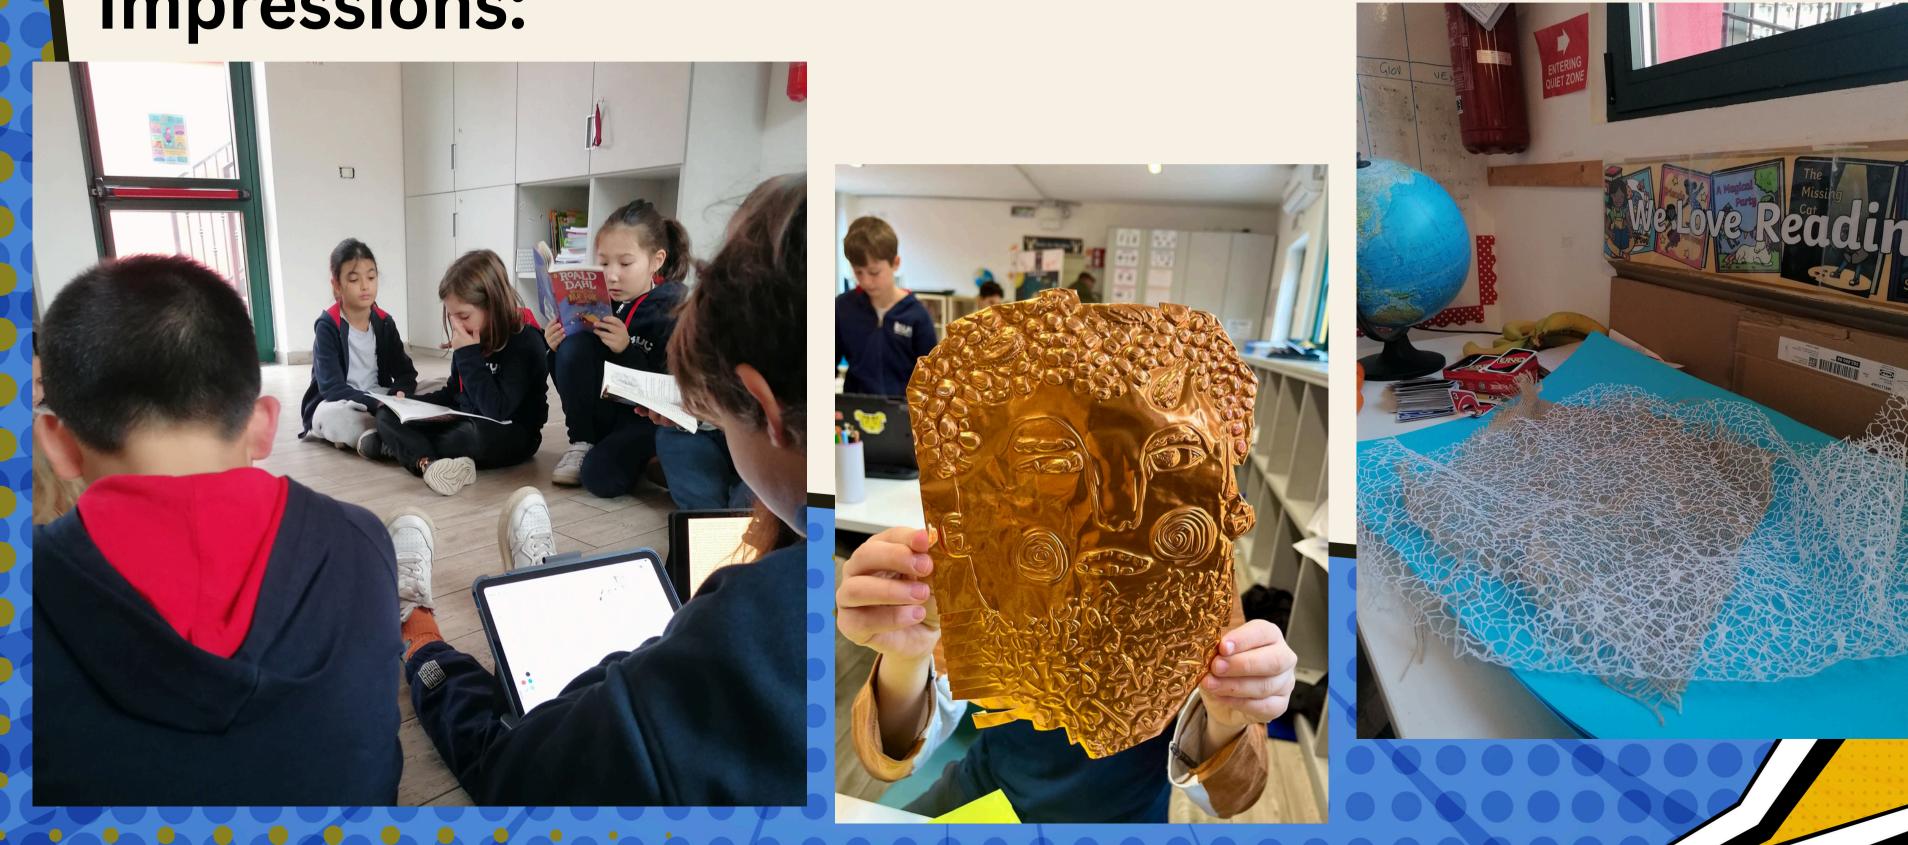

### **Impressions:**

# **VISITING LESSONS** classes with maximum 20 students

- project-based learning
- two teachers present
- inclusivity

# **VISITING LESSONS**

- ICT tools
- group work
- adjusting lesson plans
- student well-being is prior
- staff meeting every Friday
- the lesson plans in all subjects are adjusted to the focus topic