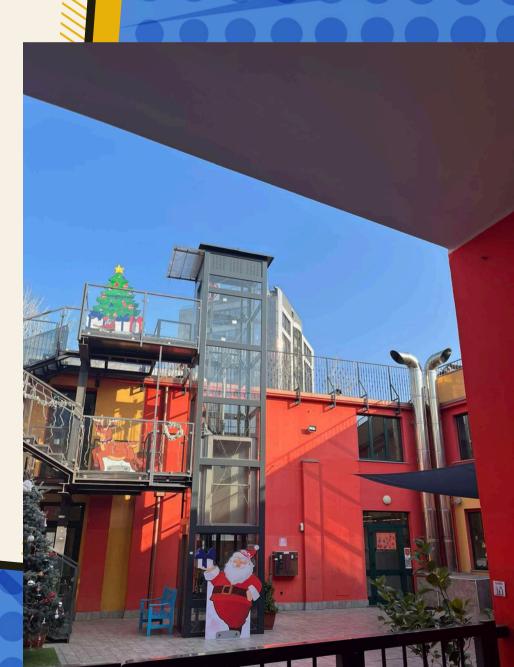

# VIA DEI FONTANILI 1

The new BDC headquarters combines tradition and modernity, near Bocconi University.

Originally a spinning mill, it retains the authenticity of the city. The terrace offers outdoor space, while the kitchen promotes a family atmosphere.