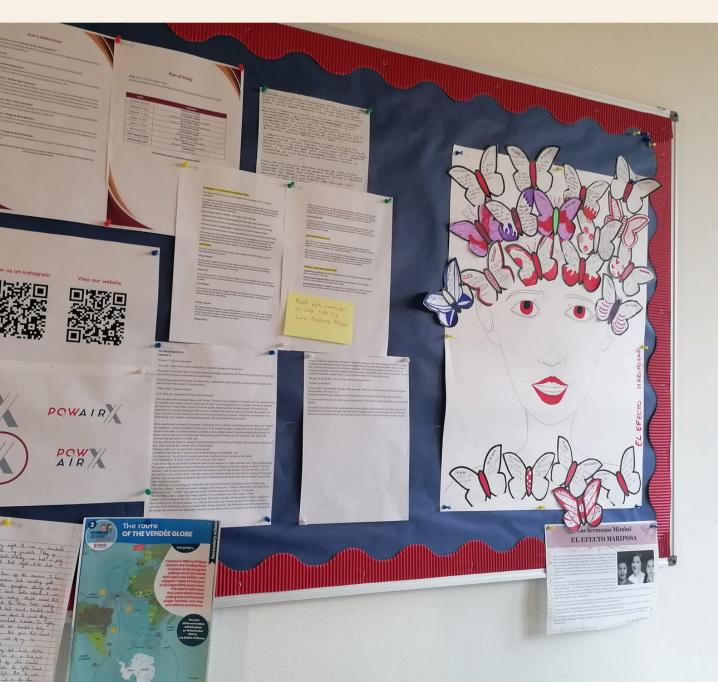

# PREVENTING BUL

Prevention Recognizing Problem solving • Anti-bullying education

| V | <b>IG</b> |
|---|-----------|
|   | IU        |

### What to Do If You're a Victim of CyberBullying

What could you do if you or someone you know is being cyberbullied?

BLOCK

Block the person or group of people responsible.

help you and make it better.