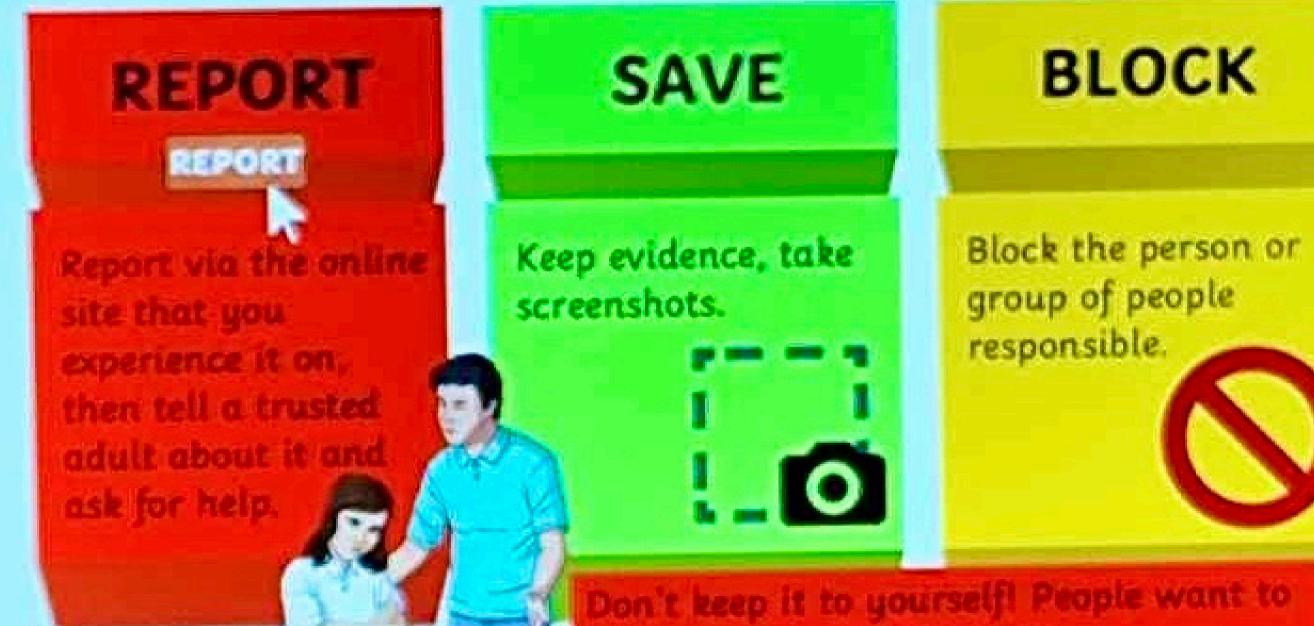

### What to Do If You're a Victim of CyberBullying

What could you do if you or someone you know is being cyberbullied?

BLOCK

Block the person or group of people responsible.

help you and make it better.