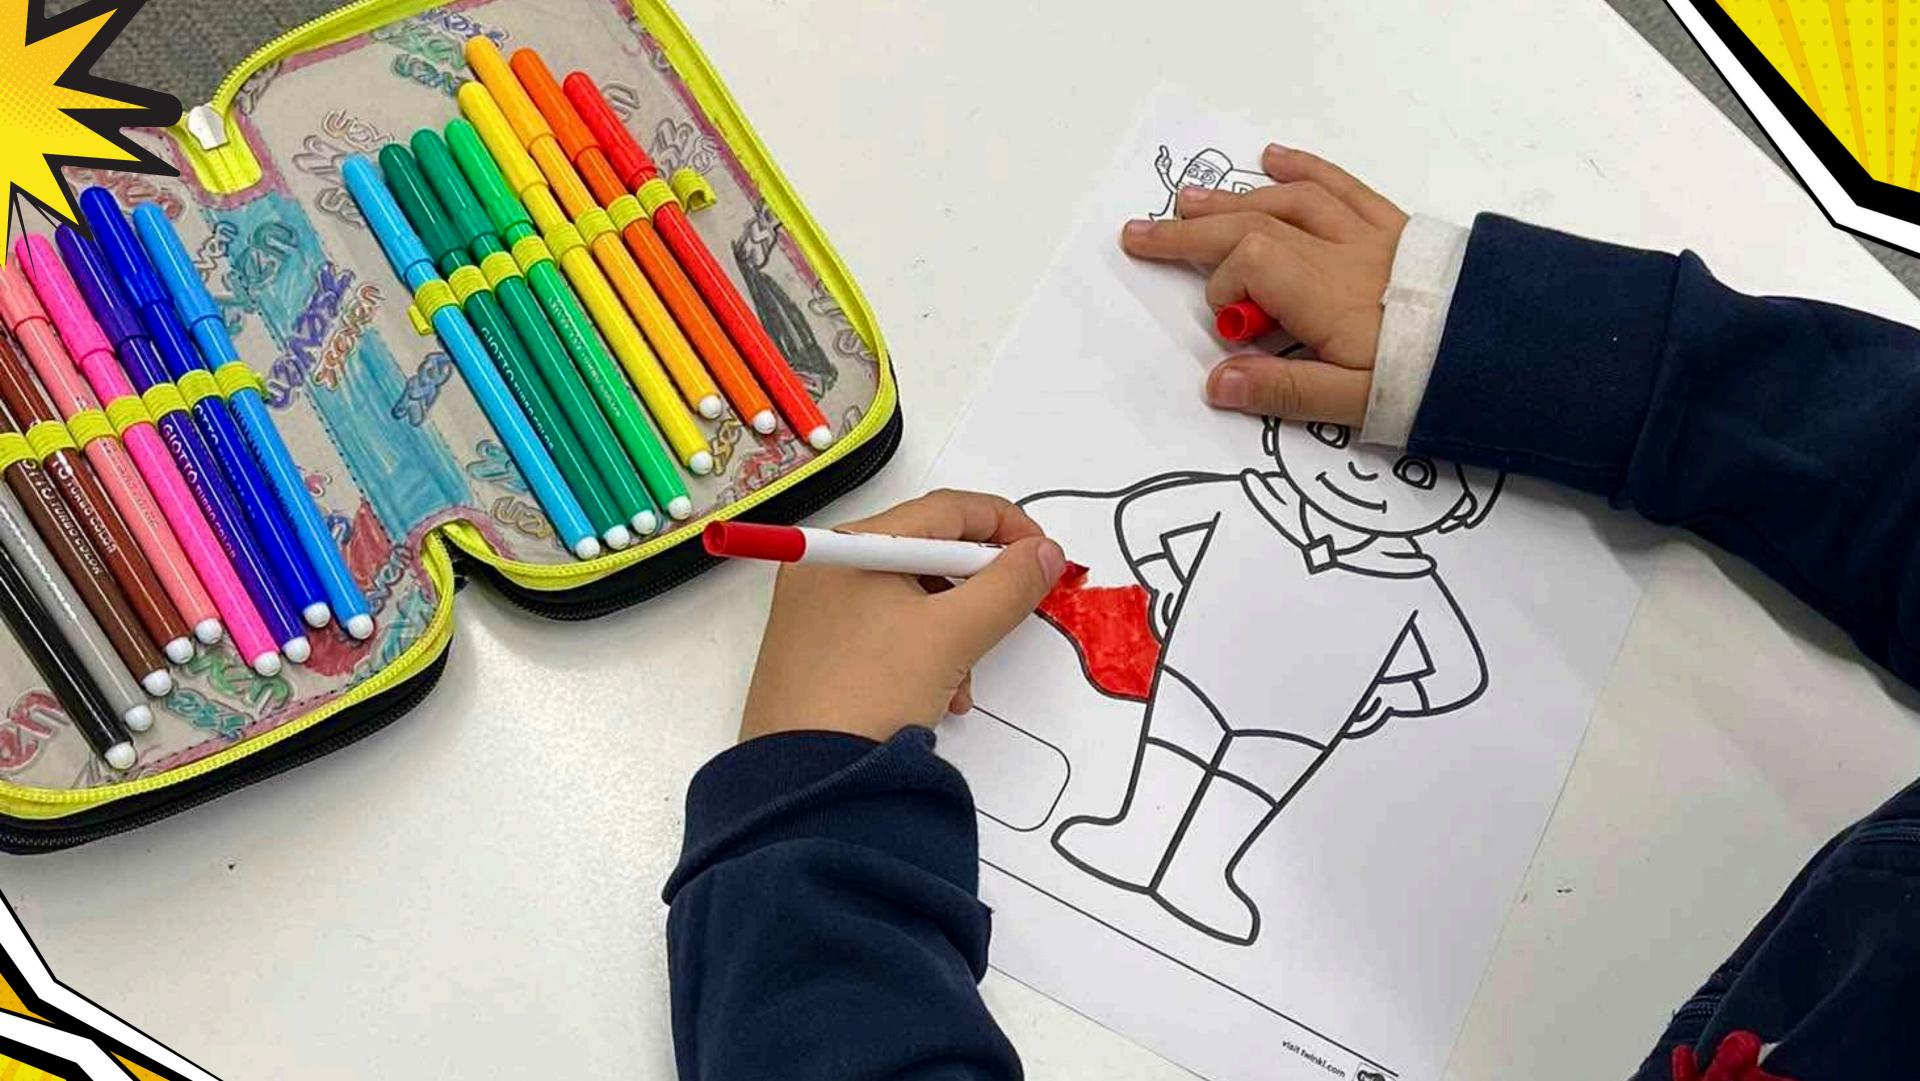

# **VISITING LESSONS** classes with maximum 20 students

- project-based learning
- two teachers present
- inclusivity

# **VISITING LESSONS**

- ICT tools
- group work
- adjusting lesson plans
- student well-being is prior
- staff meeting every Friday
- the lesson plans in all subjects are adjusted to the focus topic